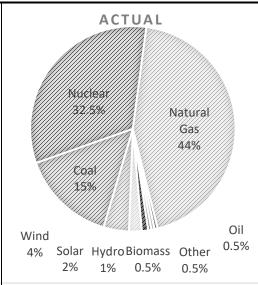

### **Projected Data for the 2024 Calendar Year**

Actual Data for the Period 01/01/24 to 12/31/24

### Generation Resource

Mix A comparison
between the
sources of
generation
projected to be
used to generate
this product and
the actual
resources used
during this period.