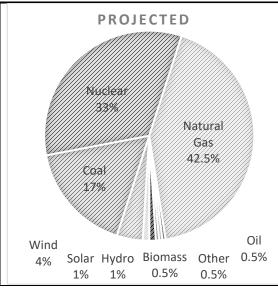

### **Projected Data for the 2024 Calendar Year**

Actual Data for the Period 01/01/24 to 12/31/24

### Generation Resource

Mix A comparison
between the
sources of
generation
projected to be
used to generate
this product and
the actual
resources used
during this period.