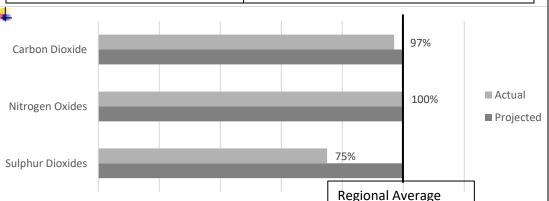

# Air Emissions – Product-specific projected and actual air emissions for this period compared to the regional average air emissions.

| Radioactive       |  |  |
|-------------------|--|--|
| Waste –           |  |  |
| Radioactive waste |  |  |
| associated with   |  |  |
| the product.      |  |  |

| Туре:                        | Quantity: |                |
|------------------------------|-----------|----------------|
| High-Level Radioactive Waste | Unknown   | Lbs./1,000 kWh |
| Low-Level Radioactive Waste  | Unknown   | Ft³/1,000 kWh  |